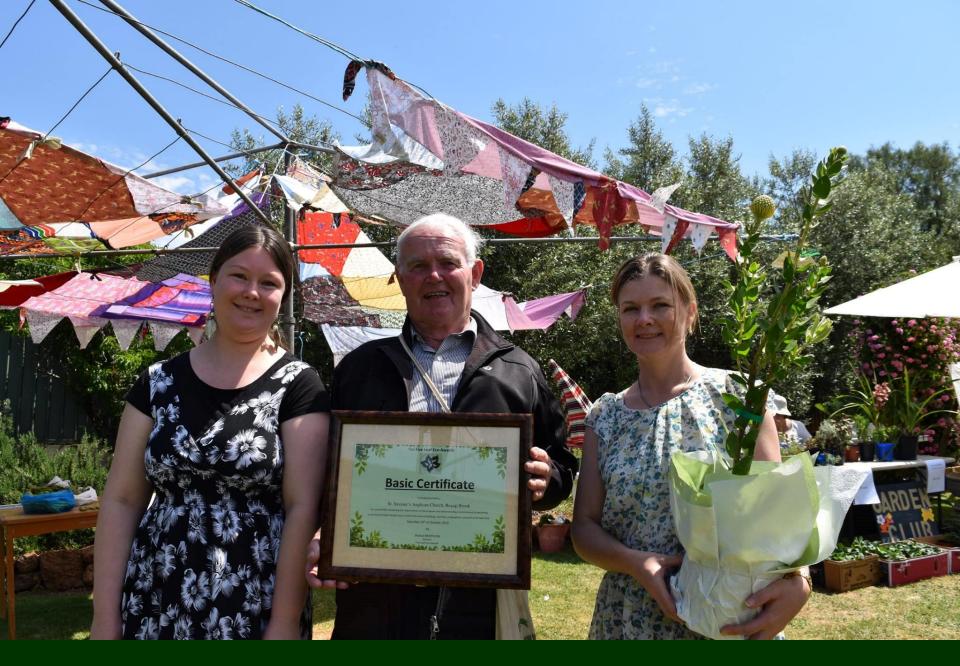

### After

Caring for Creation... Can be very rewarding!

St Saviour's Anglican Church, Boyup Brook WA