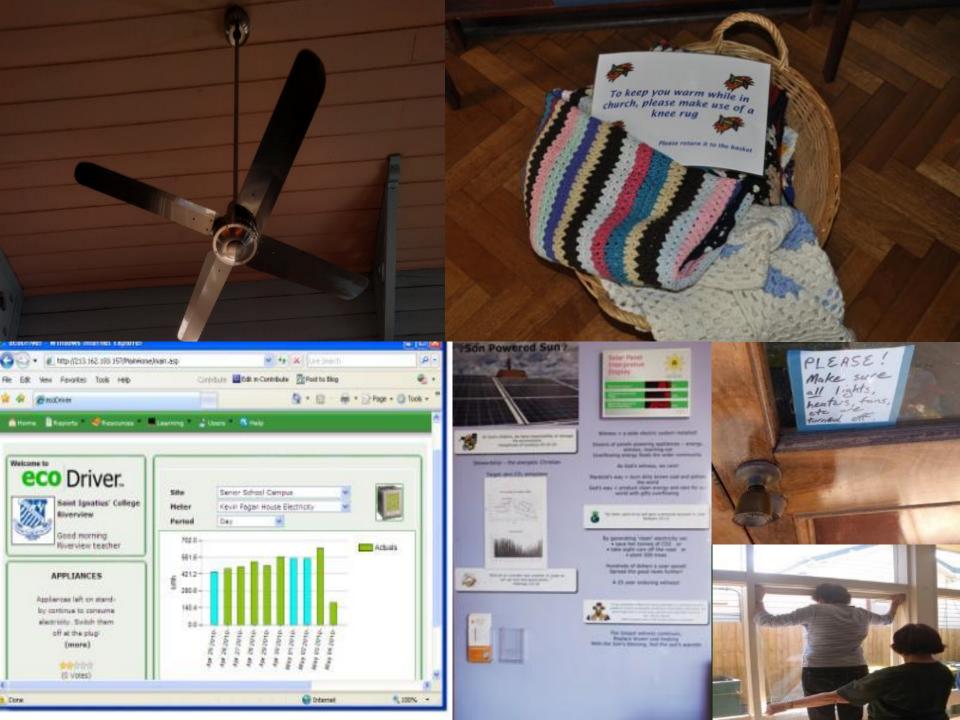

### SAVING ENERGY

#### Indooroopilly UC

### Wesley Uniting Church In the City WA - largest solar panel installation in the Perth CBD

### Solar crosses and panels

Caloundra Uniting Church, QLD

O'Connor Uniting Church, ACT

### Tecoma Uniting Church, VIC – Powered by the Sun/Son!