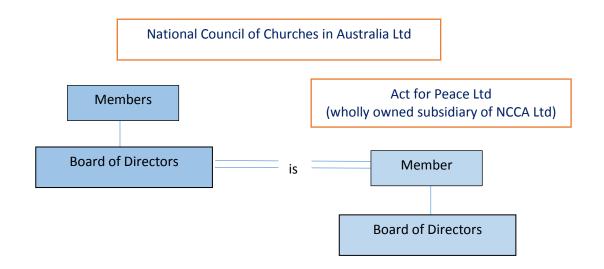

## National Council of Churches in Australia Governance and Working Structure

## **NCCA Governance**

## NCCA Working Structure