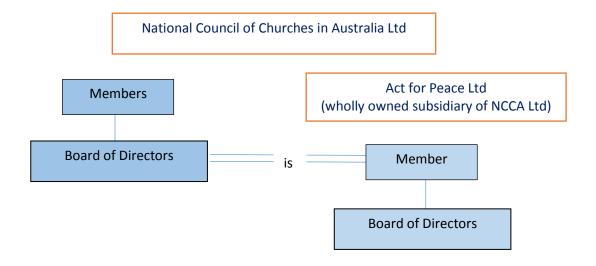

## National Council of Churches in Australia Governance and Working Structure

#### **NCCA Governance**



### **NCCA Working Structure**

# **General Secretary**

## **NCCA Forum** (Triennial)

President, General Secretary

Representatives of NCCA member churches

## **NCCA Assembly**

President, General Secretary

2 representatives of each member church

# NCCA Commissions and Networks

Faith & Unity Chairperson

Social Justice Network Chairperson

Safe Church Network Chairperson

**EcoMission Networ** 

### **Funds**

Glenburnie Program

Ronald Wilson Ecumenical Leadership Fund

### **NCCA Secretariat**

**Executive Assistant** 

Safe Church Program Coordinator

Administrative Assistant

### NCCA is:

the Christian partner of Australian National Dialogue of Christians, Muslims and Jews

### NCCA is:

an associate council of the World Council of Churches a member council of the Christian Co